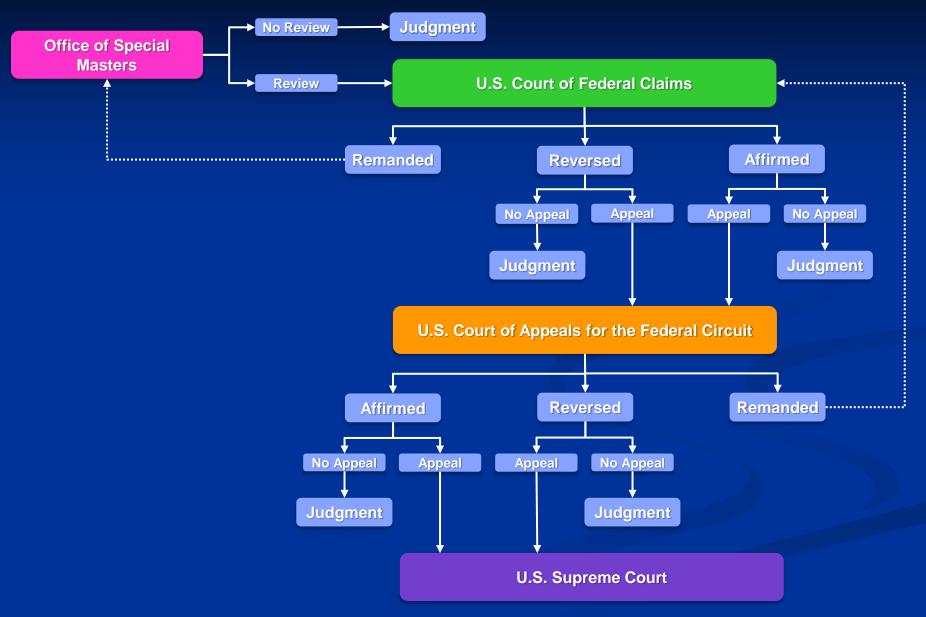

### **Levels of Appeal in Vaccine Act Cases**

### **Appeals Process for Vaccine Act Cases**