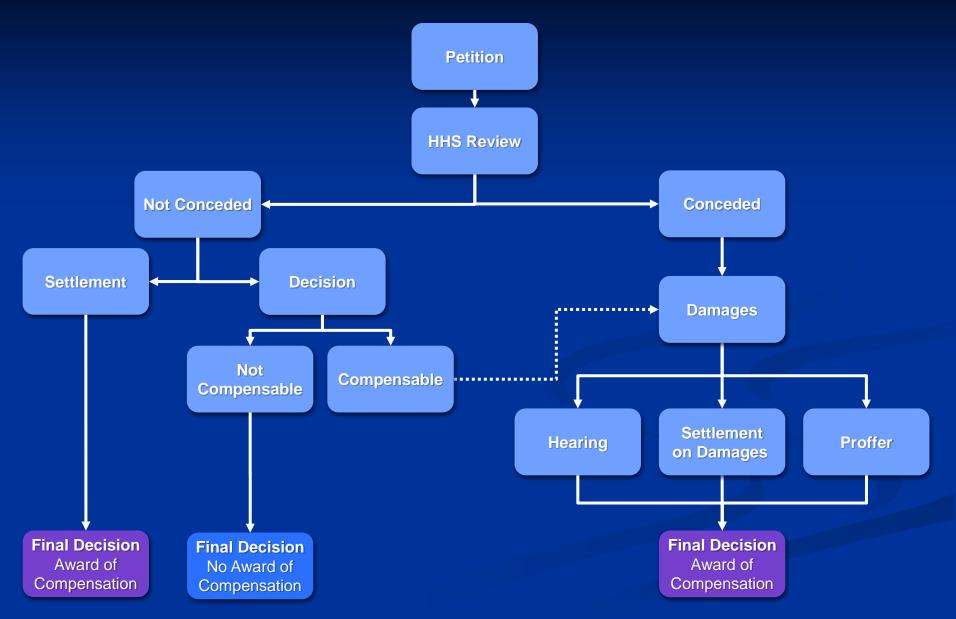

.

# **Glossary of Terms**

- Affirmed: Case has been reviewed on appeal, and the court on appeal agreed with the decision of the lower court.
- Reversed: Case has been reviewed on appeal, and the court on appeal disagreed with the decision of the lower court. The court on appeal typically provides reasons for reversing, and that decision becomes the law of the case, absent further appeal.
- Remanded: Case has been reviewed on appeal, and the reviewing court has a problem with the decision and sends it back to the lower court. Typically, a case is remanded with a specific question or issue for the lower court to address.
- Vacated: Case has been reviewed on appeal, and the reviewing court has voided the lower court's decision.

### **Petition Processing in the Office of Special Masters**



### **Levels of Appeal in Vaccine Act Cases**



### **Appeals Process for Vaccine Act Cases**